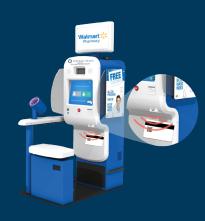

Earn your \$25 reward\* instantly by taking your Health Risk Assessment at a Delaware Walmart Pharmacy!

- Take your CARE Card to the **Pursuant Health kiosk** in a Walmart Pharmacy in any Delaware Walmart.
- Scan the barcode on your CARE Card at the kiosk to get started.
- Use the **kiosk touchscreen** to answer questions about your health.

Start shopping anywhere the card is accepted! Your \$25 will immediately load to your CARE Card once you finish the Health Risk Assessment.

You can also complete the assessment online or over the phone. To complete online, visit **www.amerihealthcaritasde.com/hra**. To complete over the phone, call AmeriHealth Caritas Delaware Member Services: Diamond State Health Plan members: **1-844-211-0966 (TTY 1-855-349-6281)**. Diamond State Health Plan-Plus members: **1-855-777-6617 (TTY 1-855-362-5769)**.